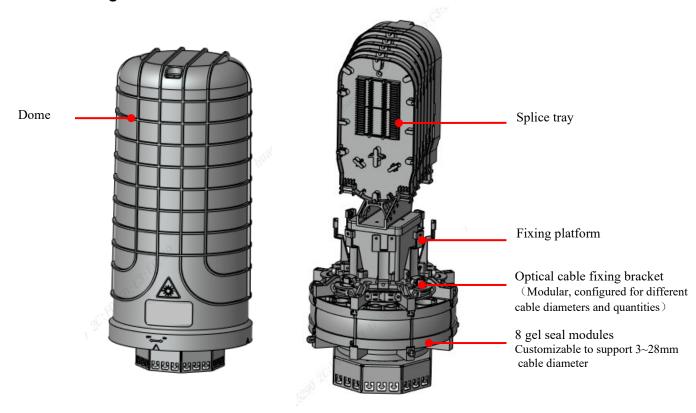

|      |  |  |  |
| Dimensions(mm)          | 535 × Ф245                          |      |  |  |  |
| Sealing Type            | Gel Seal                            |      |  |  |  |
| Protection Grade        | IP68                                |      |  |  |  |
| Cable ports             | Gel Seal Module Support Φ3 – Φ28 mm |      |  |  |  |
| Closure Max Capacity    | Single fiber splicing               | 288f |  |  |  |
| Splice Tray Capacity    | Single fiber splicing per tray      | 48f  |  |  |  |
| Max No. tray installed  | 6 pcs                               |      |  |  |  |
| Color                   | Black                               |      |  |  |  |
| Installation            | Aerial, wall, pole, manhole etc.    |      |  |  |  |

## **Structure Drawings**





## **Accessory list**

Standard accessories (Picture for reference)

| Item                         | φ3-φ11 (mm) | φ11-φ21 (mm) | φ21-φ28 (mm) |
|------------------------------|-------------|--------------|--------------|
| Gel seal module              |             |              |              |
| Optical cable fixing bracket |             |              |              |

#### **Packaging Information**

TBD

## **Ordering Information**

TBD



Provided by: Mega Hertz | 800-883-8839 | info@go2mhz.com | www.go2mhz.com

https://www.go2mhz.com/product/gel-sealing-fiber-optic-splice-closure/