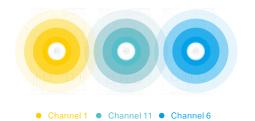

#### Auto Channel Selection and Power Adjustment

Provide powerful wireless performance while greatly reducing Wi-Fi interference by automatically adjusting the channel settings and transmission power levels of neighboring APs in the same network.