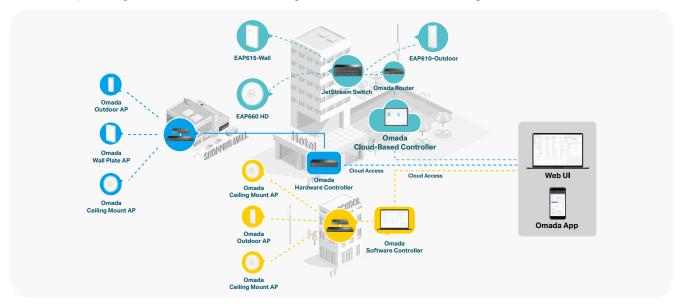

# **Omada—Smarter Cloud Solution for Business Networking**

Omada's Software Defined Networking (SDN) platform integrates network devices, including access points, switches, and routers, providing 100% centralized cloud management—all controlled from a single interface.

#### Hassle-Free Centralized Cloud Management

100% centralized cloud management of access points, switches, routers, and more from different sites—all controlled from a single interface anywhere, anytime. Batch configuration and remotely firmware updates greatly benefit the maintenance.

#### Zero-Touch Provisioning\*

There's no need to send out an engineer for configuration with Omada Cloud, ensuring a more efficient deployment at a lower cost.

Omada zero-touch deployment allows you to remotely deploy and configure multi-site networks.