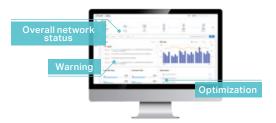

# Intelligent Network Analysis, Warning, and Optimization\*\*

- Analyze potential network problems and receive optimization suggestions for higher network efficiency.
- Locate network faults, warn and notify users, and generate solutions for lower network risk.