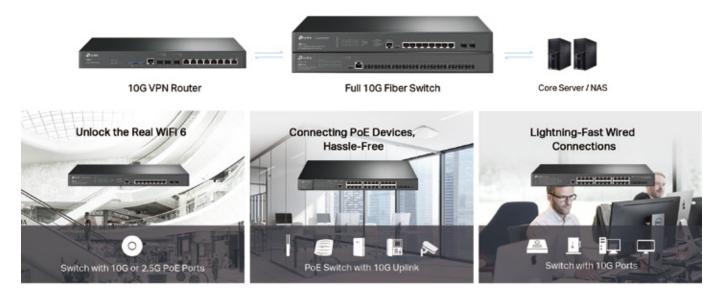

#### > Lightning-Fast 10G Connections for Business Networks

TP-Link's 10G/multi-gigabit solutions offer maximum performance and low latency with 10G/5G/2.5G/1G ports. All the multi-gigabit routers and switches are integrated into the Omada Software Defined Networking (SDN) system and are equipped with centralized management.