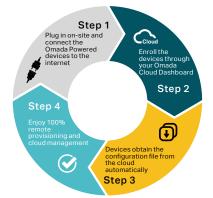

#### Zero-Touch Provisioning\*

There's no need to send out an engineer for configuration with Omada Cloud, ensuring a more efficient deployment at a lower cost.

Omada zero-touch deployment allows you to remotely deploy and configure multi-site networks.