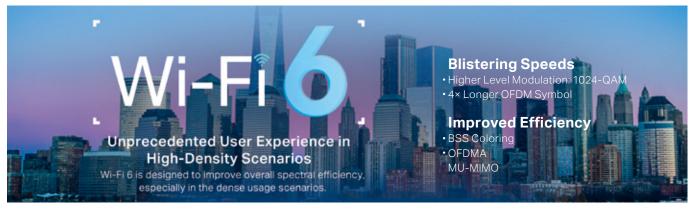

#### Wi-Fi 6 Access Points Improve Experiences in High-Density Environments

Omada Wi-Fi 6 access points optimize every detail of your network connection to significantly improve network efficiency and deliver blistering speeds. Buffering will no longer be a problem.