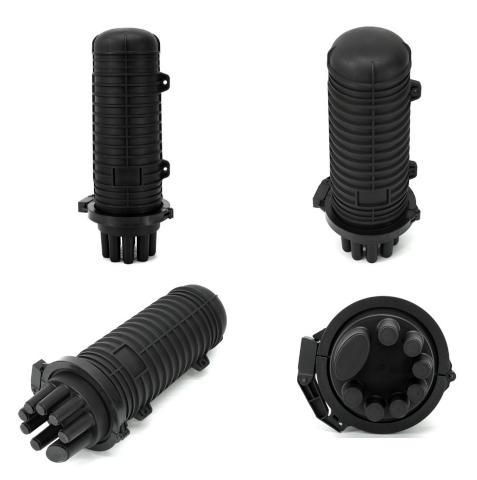

### **Description**

SureAlign SA-FOSC-4282 type of FOSC is designed for connection and protection of fiber cables. This model has one oval port and seven branch cable ports. It can be used for different applications of optical fiber cable splicing & branching and is suitable for aerial, pipe-lined, manhole and direct buried applications. It applies to any sort of cables (loose tube, skeleton, ribbon etc.)

#### **Features**

- Cable diameter: 1 uncut port meet  $\phi 8\sim$ 18mm cable, 5 branch ports meet  $\phi 8\sim$ 18mm cable, 2 branch ports meet  $\phi 10\sim$ 20mm cable.
- Capacity: max capacity is up to 144F. Each tray supports 24F.
- Installation method: wall-mounted, pole mounted, manhole and direct burial mounted.
- Closure body is made of polymer modified materials, not only good sealing performance but also durable and user-friendly.
- Sealing: heat shrink sealed is used for cable ports, the waterproof level is IP68.

# **Specifications**

| Technical Specification |                                       |             |           |  |
|-------------------------|---------------------------------------|-------------|-----------|--|
| Style                   | Dome                                  |             |           |  |
| Dimensions(mm)          |                                       | 510×φ190 mm |           |  |
| Weight (kg)             |                                       | 2.5         |           |  |
| Material                |                                       | PP+GF       |           |  |
| Sealing Type            |                                       | Heat Shrink |           |  |
| Protection Grade        | IP68                                  |             |           |  |
| Cable ports             | Oval port                             | 1           | Ф8mm~18mm |  |
| ·                       | Round port                            | 7           | Ф8mm~18mm |  |
| Closure Max Capacity    | Single fiber splicing                 | g           | 144f      |  |
| Splice Tray Capacity    | Single fiber splicing per tray        |             | 24f       |  |
| Max No. tray installed  |                                       | 6 pcs       |           |  |
| Installation            | Aerial / Wall/ Pole / Manhole mounted |             |           |  |