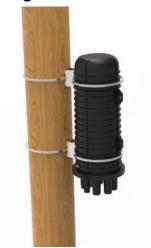

# **Installation Drawing**

#### **Features**

- Cable diameter: 1 uncut port meet  $\phi 8\sim$ 18mm cable, 5 branch ports meet  $\phi 8\sim$ 18mm cable, 2 branch ports meet  $\phi 10\sim$ 20mm cable.
- Capacity: max capacity is up to 144F. Each tray supports 24F.
- Installation method: wall-mounted, pole mounted, manhole and direct burial mounted.
- Closure body is made of polymer modified materials, not only good sealing performance but also durable and user-friendly.
- Sealing: heat shrink sealed is used for cable ports, the waterproof level is IP68.