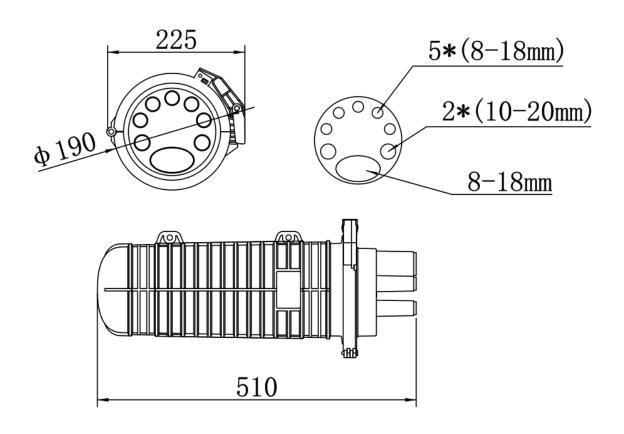

# **Specifications**

| Technical Specification |                                       |             |           |  |
|-------------------------|---------------------------------------|-------------|-----------|--|
| Style                   | Dome                                  |             |           |  |
| Dimensions(mm)          |                                       | 510×φ190 mm |           |  |
| Weight (kg)             |                                       | 2.5         |           |  |
| Material                |                                       | PP+GF       |           |  |
| Sealing Type            |                                       | Heat Shrink |           |  |
| Protection Grade        | IP68                                  |             |           |  |
| Cable ports             | Oval port                             | 1           | Ф8mm~18mm |  |
| ·                       | Round port                            | 7           | Ф8mm~18mm |  |
| Closure Max Capacity    | Single fiber splicing                 | g           | 144f      |  |
| Splice Tray Capacity    | Single fiber splicing per tray        |             | 24f       |  |
| Max No. tray installed  |                                       | 6 pcs       |           |  |
| Installation            | Aerial / Wall/ Pole / Manhole mounted |             |           |  |

# **Structure Drawings**