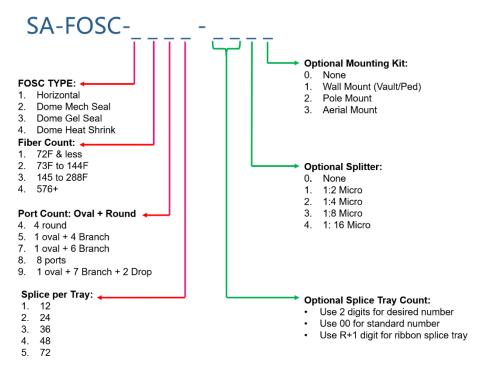

### **Kit Order Information**

e.g.

| Part Number       | Description                                                                                                                                                                                |
|-------------------|--------------------------------------------------------------------------------------------------------------------------------------------------------------------------------------------|
| SA-FOSC-4282-0000 | Dome Type Fiber Optic Splice Closure, Heat Shrink, IP68 grade, 1 oval port + 7 round ports. Maximum 144f single fiber splice capacity. 6 trays @ 24f splice capacity.                      |
| SA-FOSC-4282-0001 | Dome Type Fiber Optic Splice Closure, Heat Shrink, IP68 grade, 1 oval port + 4 round ports. Maximum 144f single fiber splice capacity. 6 trays @ 24f splice capacity. With wall mount kit. |
| SA-FOSC-4282-0002 | Dome Type Fiber Optic Splice Closure, Heat Shrink, IP68 grade, 1 oval port + 7 round ports. Maximum 144f single fiber splice capacity. 6 trays @ 24f splice capacity. With pole mount kit. |

| SA-FOSC-4282-0003 | Dome Type Fiber Optic Splice Closure, Heat Shrink, IP68 grade, 1 oval port + 7 round ports. Maximum 144f single fiber splice capacity. 6 trays @ 24f splice capacity. With aerial mount kit. |
|-------------------|----------------------------------------------------------------------------------------------------------------------------------------------------------------------------------------------|
|-------------------|----------------------------------------------------------------------------------------------------------------------------------------------------------------------------------------------|

### **Additional Accessories Order Information**

| Part Number           | Description                                                        |
|-----------------------|--------------------------------------------------------------------|
| SA-FOSC-4282-ACC-0001 | additional Wall Mounting Kit for this FOSC                         |
| SA-FOSC-4282-ACC-0002 | additional Pole Mounting Kit for this FOSC                         |
| SA-FOSC-4282-ACC-0003 | additional Aerial Mounting Kit for this FOSC                       |
| SA-FOSC-4282-ACC-0100 | additional Fiber Splice Tray 24F single fiber fusion for this FOSC |