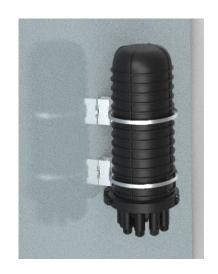

# **Installation Drawing**

#### **Features**

- Cable diameter: 1 uncut port meet  $\phi 8\sim$ 18mm cable, 5 branch ports meet  $\phi 8\sim$ 18mm cable, 2 branch ports meet  $\phi 10\sim$ 20mm cable.
- Capacity: max capacity is up to 144F. Each tray supports 24F.
- Installation method: wall-mounted, pole mounted, manhole and direct burial mounted.
- Closure body is made of polymer modified materials, not only good sealing performance but also durable and user-friendly.
- Sealing: heat shrink sealed is used for cable ports, the waterproof level is IP68.