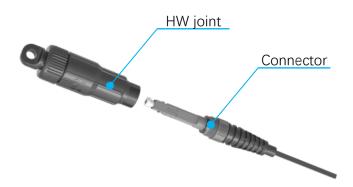

## Assembly of 3 types of joints

Type I: V3 connector with CN joint

Type II: V3 connector with FK joint

Type III: V3 connector with HW joint