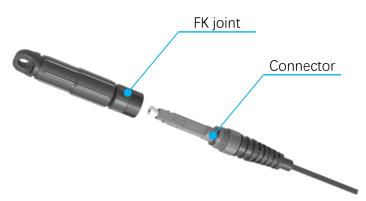

## Assembly of 3 types of joints

Type I: V3 connector with CN joint

Type II: V3 connector with FK joint

Type III: V3 connector with HW joint