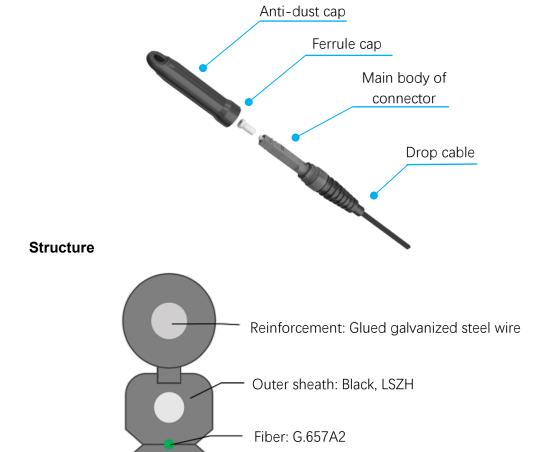

## SA-FCD-MF8-ISCA Figure-8 Drop Cable with Hardened Connector

With the connector pre-installed in factory, the pre-connectorized Figure-8 drop cable can effectively improve the efficiency of construction, enhance the reliability of the FTTH optical cable network, reduce man-made construction failures, save on-site installation costs, and greatly reduce subsequent maintenance costs, effectively saving the costs of the FTTH system for users.

Reinforcement: 2\*GFRP