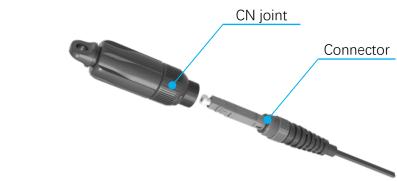

## Assembly of 3 types of joints

Type I: V3 connector with CN joint

Type II: V3 connector with FK joint

Type III: V3 connector with HW joint