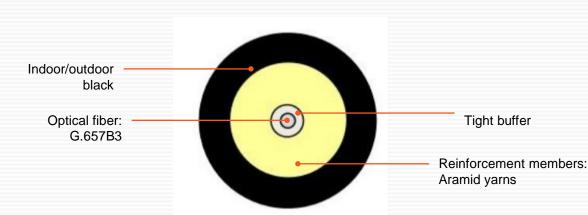

## Cable structure

## Specification

| Item                  | Parameter      |
|-----------------------|----------------|
| Туре                  | SC/APC-SC/APC  |
| Insertion loss        | ≤0.3dB         |
| Return loss           | ≥60dB          |
| Cable cores           | 1              |
| Cable diameter        | 4.8mm          |
| Cable weight          | 10.0kg/km      |
| Cable color           | black          |
| Flame retardant level | FT-4           |
| Fiber                 | G.657B3        |
| Cable length          | 3/5/10/20/50 m |