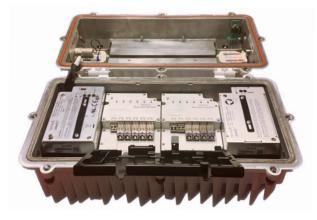

Fig.1 Jetty RSW and Pebble RPD inside Ripple node

Fig.2 Two Jetty RSW modules inside Ripple node