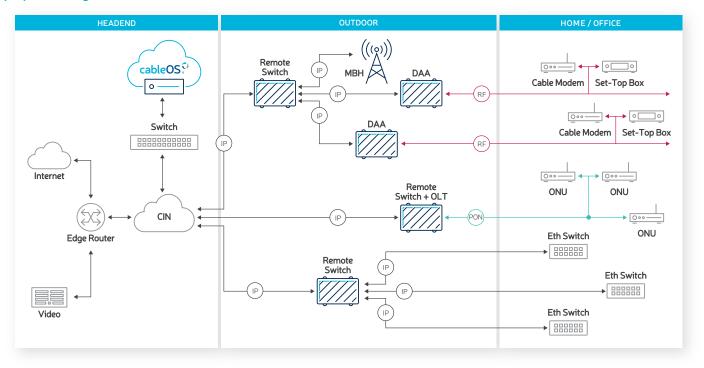

#### **Deployment Diagram**

Provided by: Mega Hertz | 800-883-8839 | info@go2mhz.com | www.go2mhz.com

https://www.go2mhz.com/product/remote-phy-switch-rsw/

© 2022 Harmonic Inc. All rights reserved. Harmonic, the Harmonic logo, and CableOS are trademarks, registered trademarks or service marks of Harmonic Inc. in the United States and other countries. Other company, product and service names mentioned herein may be trademarks or service marks of their respective owners. All product and application features and specifications are subject to change at Harmonic's sole discretion at any time and without notice. 02.16.22