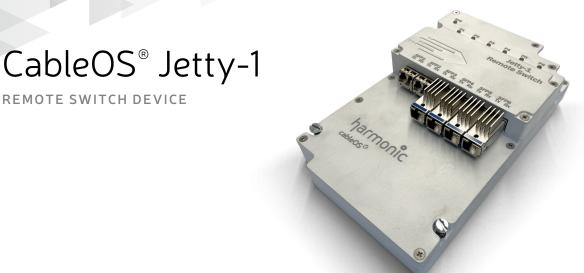

## CableOS<sup>®</sup> Jetty-1 REMOTE SWITCH DEVICE

# harmonic

The Jetty 60G-capable remote switch (RSW) brings multigigabit connectivity to every rural, suburban and urban community. The Jetty offers six SFP+ ports, at 10 Gbps each, for unprecedented outdoor switching capacity.