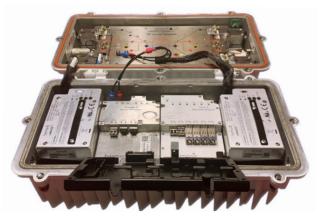

Fig.1 Jetty RSW and Pebble RPD inside Ripple node

Fig.2 Two Jetty RSW modules inside Ripple node